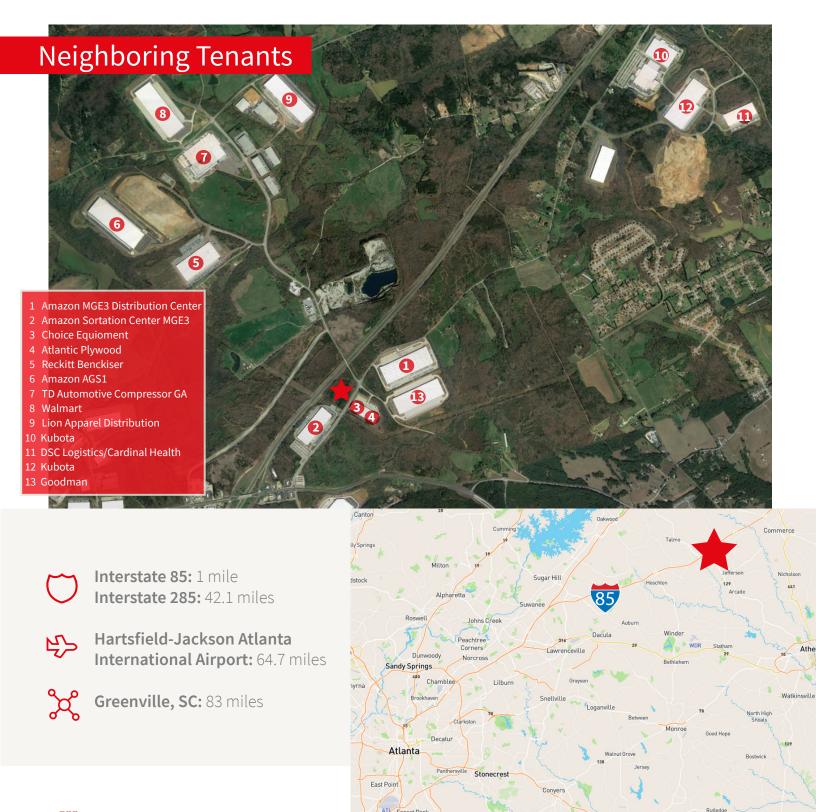

# **For Lease**

## Jefferson Mill Logistics Center

Jefferson, GA 30567

#### 192,330 SF Available

Northeast submarket

republic

### Building features

Total building sf: 192,330 sf

Total available sf: 192,330 sf

Office sf: To suit

Building dimensions: 800'L x 240'D

Configuration: Rear load
Column spacing: 45'L x 54'W

Staging bay: 60'

Dock high doors: $44 (9' \times 10')$ Drive-in doors: $2 (12' \times 14')$ Truck court depth:135' - 185'

Auto parking: 150 spaces
Trailer parking: 20 spaces

Ceiling height: 32'

Lighting: LED fixtures

Sprinkler: ESFR









#### For more information, please contact:

Reed Davis Bob Currie

404 995 2227 404.995 2280

reed.davis@am.jll.com bob.currie@am.jll.com