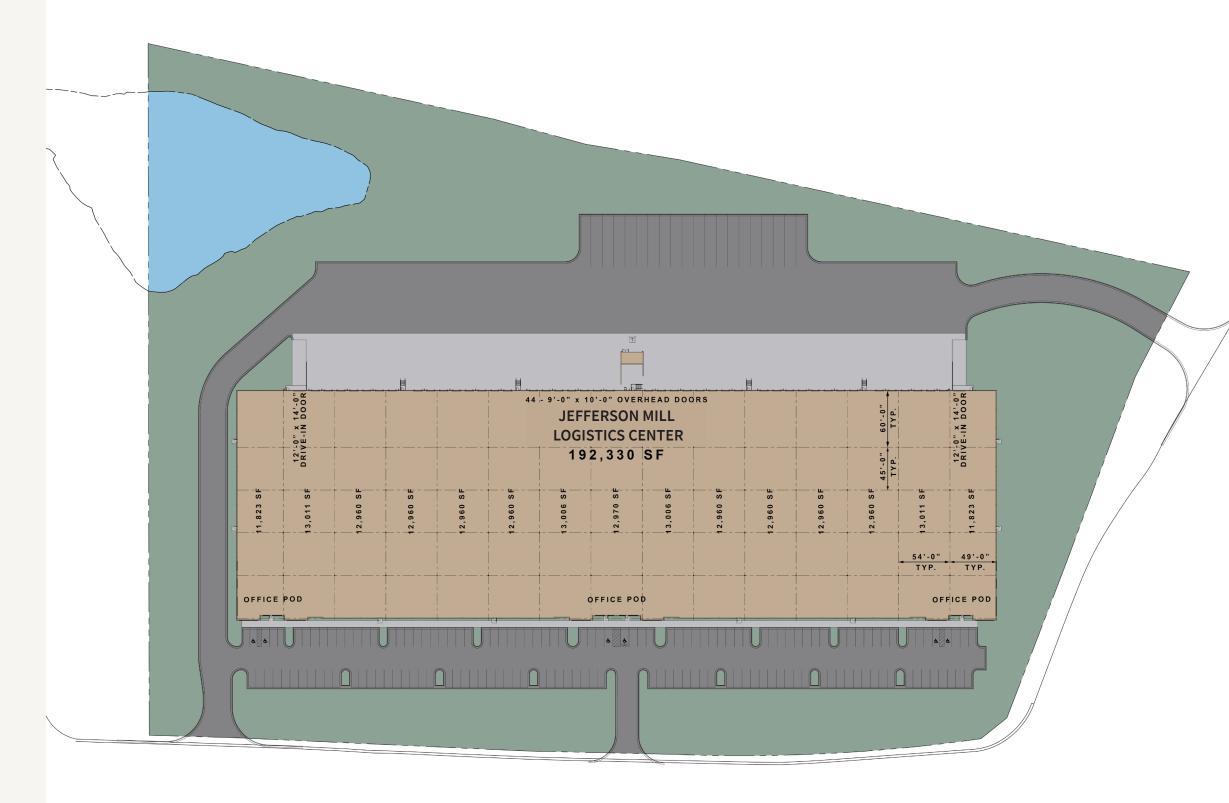

#### 192,330 SF Available

Northeast submarket

republic

### Building features

Total building sf: 192,330 sf

Total available sf: 192,330 sf

Office sf: To suit

Building dimensions: 800'L x 240'D

Configuration: Rear load
Column spacing: 45'L x 54'W

Staging bay: 60'

Dock high doors: $44 (9' \times 10')$ Drive-in doors: $2 (12' \times 14')$ Truck court depth:135' - 185'

Auto parking: 150 spaces
Trailer parking: 20 spaces

Ceiling height: 32'

Lighting: LED fixtures

Sprinkler: ESFR